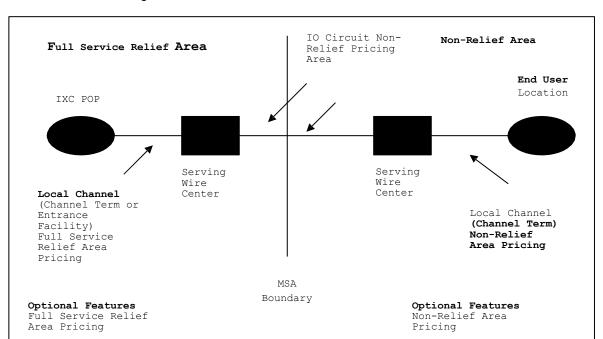

### 24.4 Rate Regulations (Cont'd)

(D) Figure 4 illustrates a service provided from two MSAs—one MSA located in a Full Service Relief Area and one MSA located in a Non- Relief Area. The rates and charges for local channels and optional features located in the Full Service Relief Area are located in section 24.4(A), preceding. Interoffice channels between a Full Service Relief Area and a Non-Relief Area are rated the same as that of an interoffice channel in a Non-Relief Area. Rates and charges for local channels, interoffice channels, and optional features in a Non-Relief Area are in Sections 6.3.1(A), 6.3.1(B), 6.3.1(E), (1) and 17 of this tariff.

Figure 4: Full Service Relief and Non-Relief Service Areas

Effective: November 1, 2018

<sup>(1)</sup> Material in this section has been de-tariffed pursuant to FCC Order No. 17-43, released April 28,2017. Terms and Conditions for de-tariffed services can be found in the Interstate Service Guide and Pricelist.