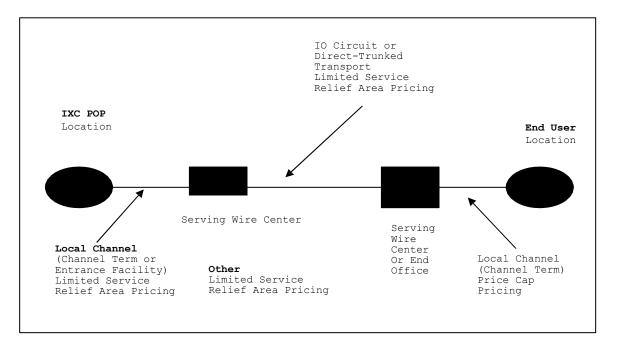

### (2) <u>Limited Service MSAs</u>

Limited Service Relief MSAs are those MSAs that qualified for Phase II pricing flexibility for all elements of service except local channels (channel terminations) between LEC end offices and customer (end user) premises. The Limited Service MSAs are set forth in Section 24.2(B), following.

# 24.4 Rate Regulations (Cont'd)

(B) Figure 2 illustrates services provided within an MSA located in a Limited Service Relief Area. The rates and charges for all associated rate elements for services in a Limited Service Relief Area are contained in Section 24.5 <sup>(1)</sup>. (D)

Figure 2: Limited Service Relief Area

(N) (N)

(N)

<sup>(1)</sup> Material in this section has been de-tariffed pursuant to FCC Order No. 17-43, released April 28,2017. Terms and Conditions for de-tariffed services can be found in the Interstate Service Guide and Pricelist.