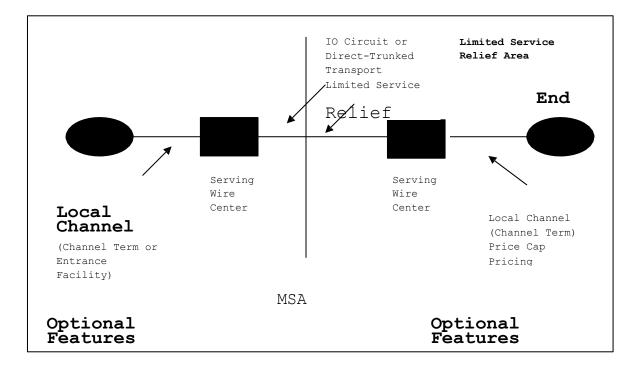

# 24.4 Rate Regulations (Cont'd)

(C) Figure 3 illustrates a service provided from two MSAs—one MSA located in a Full Service Relief Area and one MSA located in a Limited Service Relief Area. The rates and charges for local channels and optional features located in the Full Service Relief Area are located in section 24.4(A). The rates and charges for local channels and optional features located in the Limited Service Relief Area are located in section 24.4(B). Interoffice channels between a Full Service Relief Area and a Limited Service Relief Area are rated the same as that of an interoffice channel in a Limited Service Relief Area, and rates and charges are identified in section 24.4(B), preceding.

Figure 3: Full Service Relief and Limited Service Relief Areas

Issued: October 10, 2014 Effective: October 25, 2014

(D)

(N)

(N)

(N)