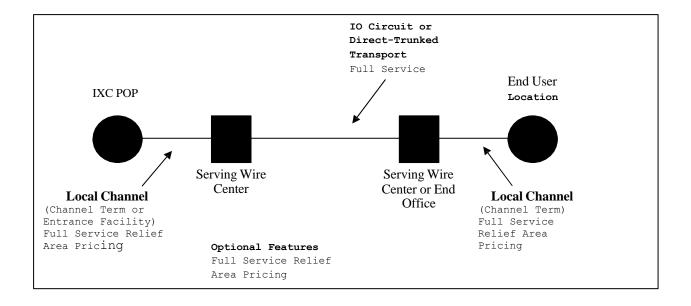

# (1) Full Service MSAs

Full Service Relief MSAs are those MSAs which qualified for Phase II pricing flexibility for all elements of service, such as local channels (channel terminations) between LEC end offices and customer (end user) premises; entrance facilities; local channels (channel terminations) between an Interexchange carrier's point of presence and a serving wire center. The Full Service Relief MSAs are set forth in Section 24.2(A), following.

### 24.4 Rate Regulations

(A) Figure 1 illustrates services provided totally from an MSA located in a Full Service Relief Area. The rates and charges for all associated rate elements for services in a Full Service Relief Area are contained in Section 24.5, following. Figure 1: Full Service Relief Area

Figure 1: Full Service Relief Area