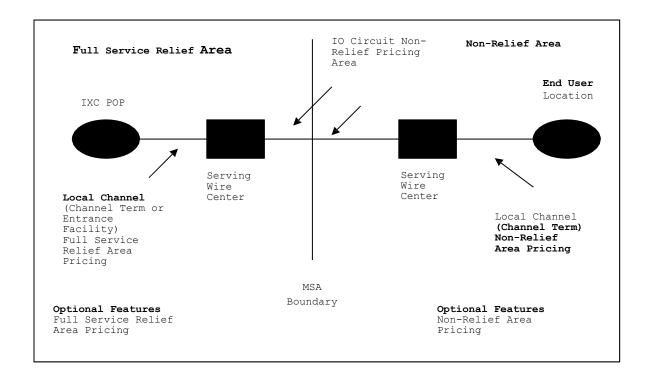

### 24.4 Rate Regulations (Cont'd)

(D) Figure 4 illustrates a service provided from two MSAs—one MSA located in a Full Service Relief Area and one MSA located in a Non- Relief Area. The rates and charges for local channels and optional features located in the Full Service Relief Area are located in section 24.4(A), preceding. Interoffice channels between a Full Service Relief Area and a Non-Relief Area are rated the same as that of an interoffice channel in a Non-Relief Area. Rates and charges for local channels, interoffice channels, and optional features in a Non-Relief Area are in Sections 6.3.1(A), 6.3.1(B), 6.3.1(E), (1) and 17 of this tariff.

Figure 4: Full Service Relief and Non-Relief Service Areas

Effective: November 1, 2018

<sup>(1)</sup> Material in this section has been de-tariffed pursuant to FCC Order No. 17-43, released April 28,2017. Terms and Conditions for de-tariffed services can be found in the Interstate Service Guide and Pricelist.